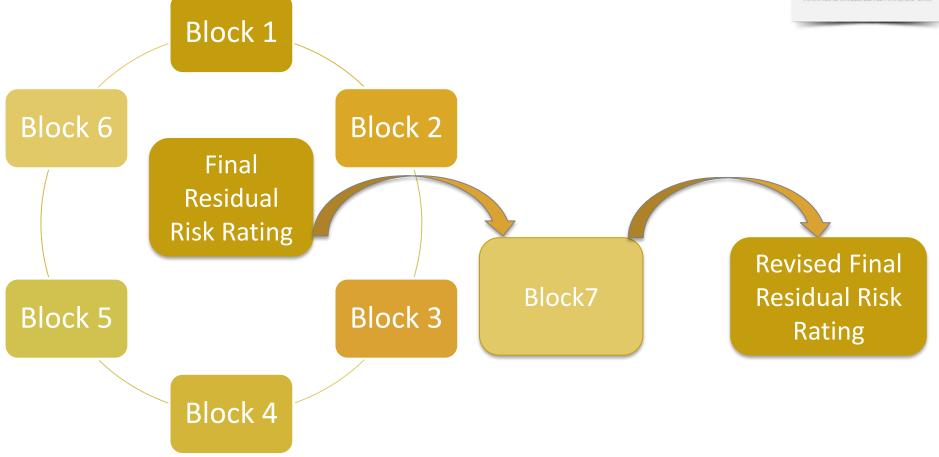

#### **Block 7: Adverse information**

Adverse information is any information that adversely reflects on the integrity of the operations of a subject person, which suggests that the subject person's ability to effectively comply with all AML/CFT safeguards may be impaired, or otherwise information that negatively impacts the AML/CFT reputation of a subject person through its involvement whether knowingly or otherwise in anomalous or suspicious transactions or operations

Adverse information is analysed

Adverse

Team

information is received by the Risk for adverse information is determined

**Risk criteria** 

Change in risk requests are carried out and risk is subsequently increased