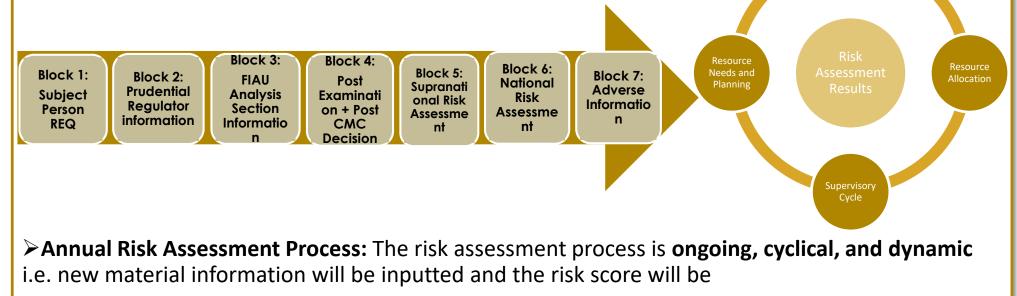

### **FIAU Risk Assessment Framework**

|                       | Block 1 –<br>Subject<br>Person Self-<br>Assessment | Block 2 –<br>Supervisor<br>Assessment:<br>(MFSA or<br>MGA) | Block 3 –<br>FIAU<br>Analysis<br>Section<br>Feedback | Block 4 –<br>Compliance<br>Review | Block 5 –<br>SNRA | Block 6 –<br>NRA | Final<br>Scores/<br>Ratings   | Block 7 –<br>Adverse<br>Information     |
|-----------------------|----------------------------------------------------|------------------------------------------------------------|------------------------------------------------------|-----------------------------------|-------------------|------------------|-------------------------------|-----------------------------------------|
| Inputs<br>to<br>IR/CE |                                                    | IR                                                         | IR                                                   | IR                                | IR                | IR               | Final IR<br>Score &<br>Rating | Any material,<br>adverse<br>information |
|                       | CE                                                 | CE                                                         | CE                                                   | CE                                | CE                | CE               | Final CE<br>Score &<br>Rating |                                         |
|                       |                                                    |                                                            |                                                      |                                   |                   |                  | Final RR<br>Rating            |                                         |

### The FIAU's Risk Assessment Process is ongoing