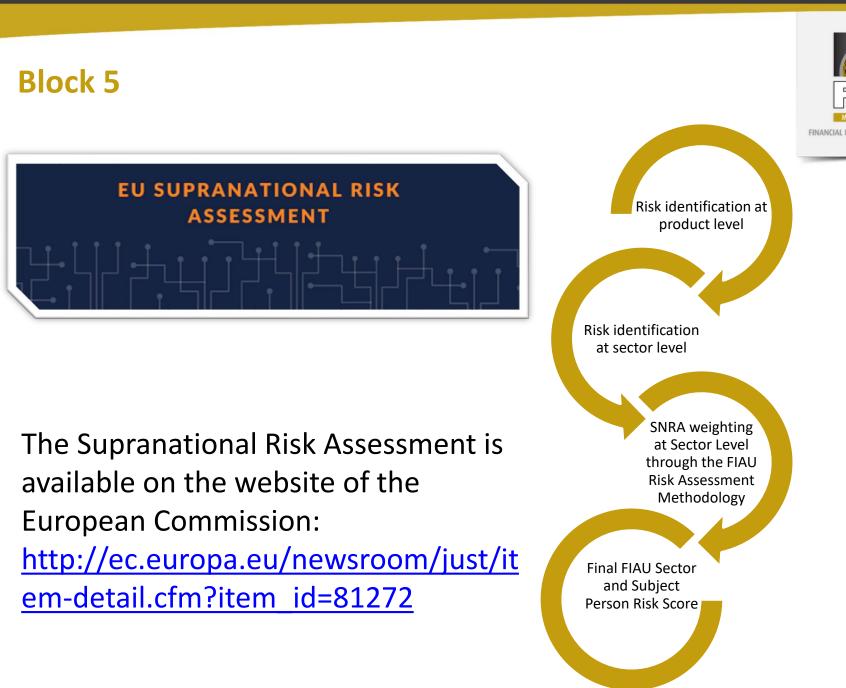

• The Residual Risk Rating will then determine the frequency and level of supervision.

### **Enhanced FIAU Risk Assessment Scoring Methodology**

Type and Level of Supervision

Risk assessments form the basis for the development of a supervisory strategy for each subject person and for the sector as a whole.

### Summary: Risk Assessment Scoring Methodology

### The FIAU's Risk Assessment Process is ongoing