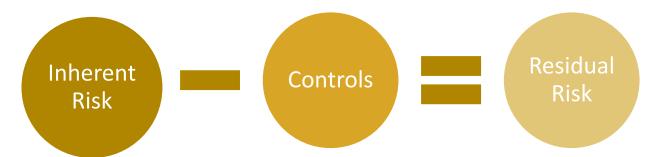

• The Residual Risk Rating will then determine the frequency and level of supervision.