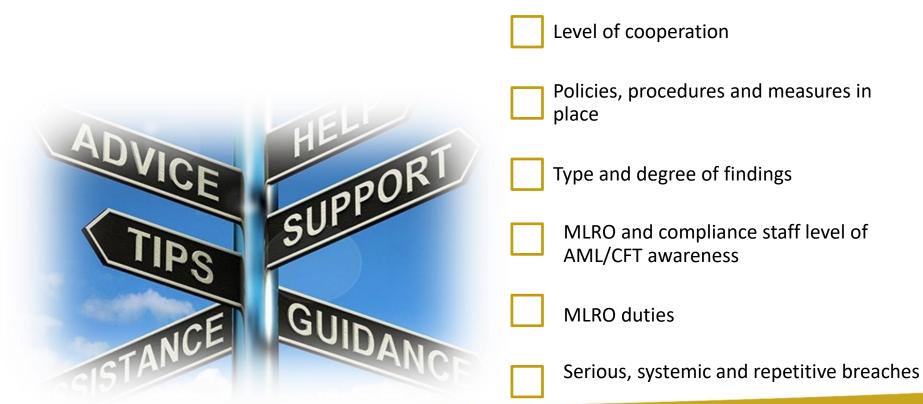

#### Prudential risk assessment score

Information on prudential reviews carried out

**Compliance culture** 

Significant changes

Levels of risk